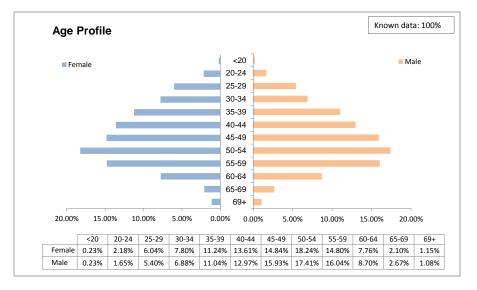

4%       | 12.26% | 40.43%      | 59.57% |
|          | Temporary/Seconded/Fixed Term | 76.87%          | 2.65%         | 7.95%         | 12.53% |  | 93.80%        | 6.20%      |  | 85.31%       | 14.69% | 37.78%      | 62.22% |

Data excludes schools staff.

Data includes contracted staff only, including temporary and fixed term staff.

All graphs are based on data where respective characteristics data is known.

Unknown graphs represent data where information is unknown or not provided at all.

Records where staff declined to specify is within the known data.

Traffic Light System (below): Grade and Contract are measured against the target.

above target below target within 10% below target

Ethnicity Profile







418



**Disability Profile** 





Sexual Orientation Profile













**Religion or Belief Profile**