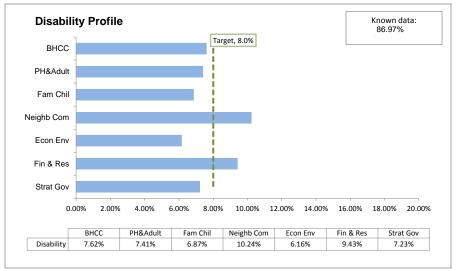

418

**Disability Profile** 

Sexual Orientation Profile

**Religion or Belief Profile** 