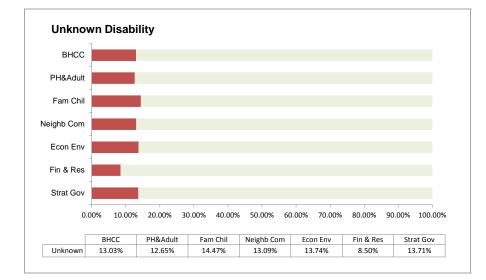

Data excludes schools staff.

Data includes contracted staff only, including temporary and fixed term staff.

All graphs are based on data where respective characteristics data is known.

Unknown graphs represent data where information is unknown or not provided at all.