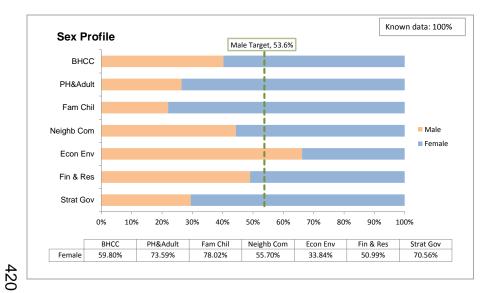

.74%       | 12.26% | 40.43%      | 59.57% |
|          | Temporary/Seconded/Fixed Term | 76.87%          | 2.65%         | 7.95%         | 12.53% |  | 93.80%        | 6.20%      |  | 85.31%       | 14.69% | 37.78%      | 62.22% |

Data excludes schools staff.

Data includes contracted staff only, including temporary and fixed term staff.

All graphs are based on data where respective characteristics data is known.

Unknown graphs represent data where information is unknown or not provided at all.

Records where staff declined to specify is within the known data.

Traffic Light System (below): Grade and Contract are measured against the target.

above target below target within 10% below target

Ethnicity Profile







418



**Disability Profile** 





Sexual Orientation Profile













**Religion or Belief Profile**