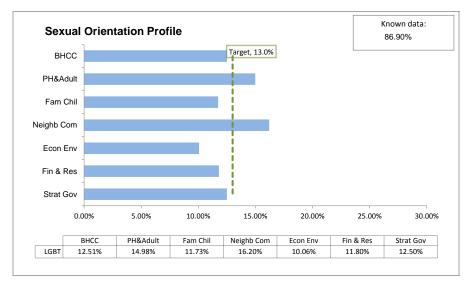

| 87.74%       | 12.26% | 40.43%      | 59.57% |
|          | Temporary/Seconded/Fixed Term | 76.87%          | 2.65%         | 7.95%         | 12.53% |  | 93.80%        | 6.20%      |  | 85.31%       | 14.69% | 37.78%      | 62.22% |

Data excludes schools staff.

Data includes contracted staff only, including temporary and fixed term staff.

All graphs are based on data where respective characteristics data is known.

Unknown graphs represent data where information is unknown or not provided at all.

Records where staff declined to specify is within the known data.

Traffic Light System (below): Grade and Contract are measured against the target.

above target below target within 10% below target

Ethnicity Profile







418



**Disability Profile** 





Sexual Orientation Profile













**Religion or Belief Profile**