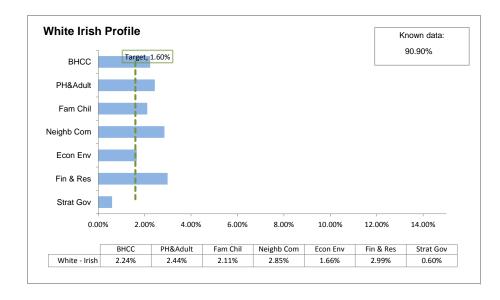

Records where staff declined to specify is within the known data.

Traffic Light System (below): Grade and Contract are measured against the target.

above target below target within 10% below target

Ethnicity Profile