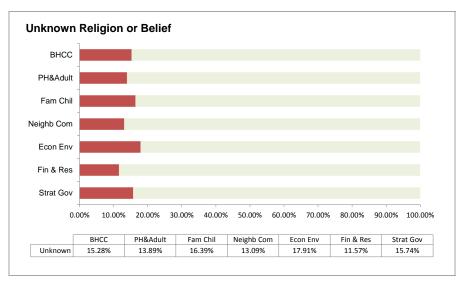

418

**Disability Profile** 

Sexual Orientation Profile

**Religion or Belief Profile** 