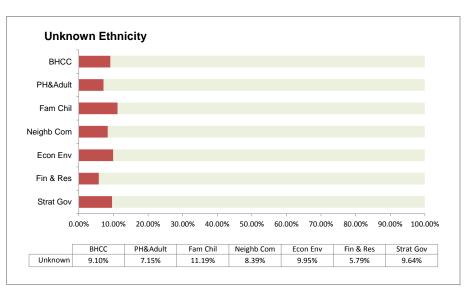

Data excludes schools staff.

Data includes contracted staff only, including temporary and fixed term staff.

All graphs are based on data where respective characteristics data is known.

Unknown graphs represent data where information is unknown or not provided at all.