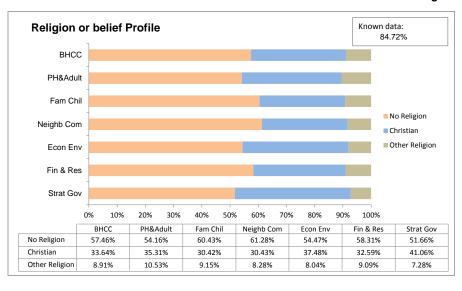

418

**Disability Profile** 

Sexual Orientation Profile

**Religion or Belief Profile** 