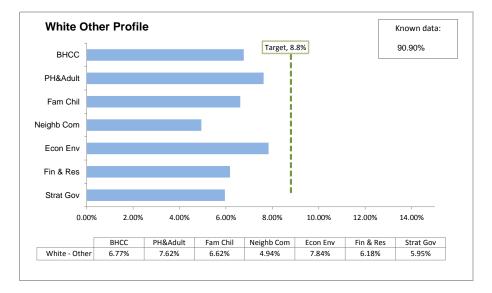

Records where staff declined to specify is within the known data.

Traffic Light System (below): Grade and Contract are measured against the target.

above target below target within 10% below target

Ethnicity Profile