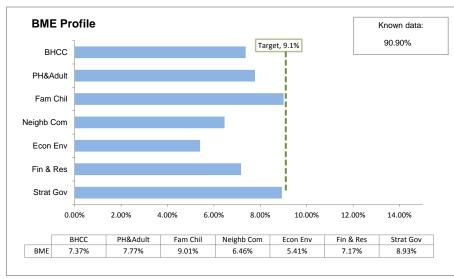

Records where staff declined to specify is within the known data.

Traffic Light System (below): Grade and Contract are measured against the target.

above target below target within 10% below target

Ethnicity Profile